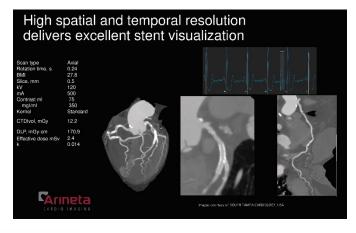

### **Technical Specs**

- 0.24sec rot speed, 120msec temporal resolution
- 14cm whole heart coverage, 560 slices
- High res: 0.5mm detector, HD mode, Stereo CT
- 139kW effective power for SNR
- Novel Stereo CT design

### **Clinical Performance**

- CCTA: 1-beat, whole heart
- High BPM: arrhythmia mgmt, motion correction
- Calcium scoring
- Lung cancer + Thoracic
- CTA vascular + Interventional planning