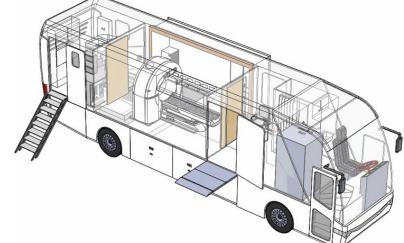

## Unique Features of the Mobile SpotLight™ Duo

- Wheelchair accessible
- Patient prep and waiting area
- Restroom (Optional)
- The bus configuration allows the technologist to also serve as the driver, eliminating the requirement to hire an additional driver.