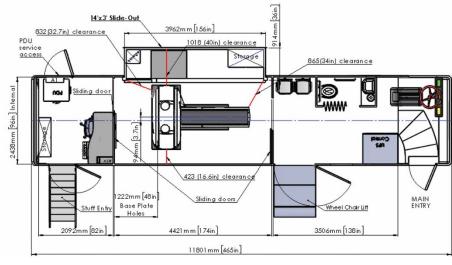

## Unique Features of the Mobile SpotLight™ Duo

- Wheelchair accessible
- Patient prep and waiting area
- Restroom (Optional)
- The bus configuration allows the technologist to also serve as the driver, eliminating the requirement to hire an additional driver.