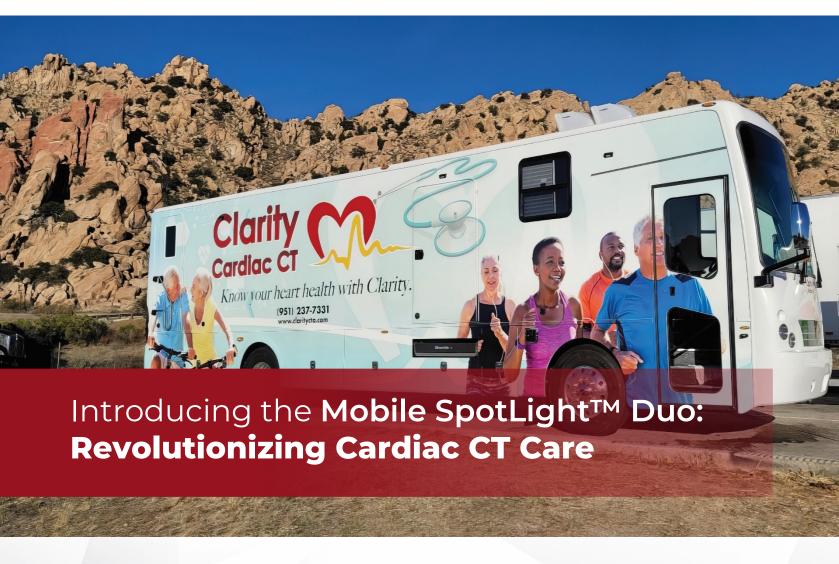

# **Accessible Cardiac Imaging**

In the realm of cardiac care, accessibility and convenience are paramount. That is why we proudly present the **Mobile SpotLight™ Duo**, a groundbreaking

### Mobile Cardiac CT Scanner designed to

bring advanced cardiovascular and lung care within reach. With its cutting-edge technology and unparalleled flexibility, the Mobile SpotLight™ Duo is transforming the landscape of cardiac imaging and empowering healthcare providers to reach underserved communities and small hospitals like never before.

# **Key Benefits** of the Mobile SpotLight™ Duo:

- Bridging the gap: access to underserved communities
- Empowering small community hospitals
- Expanding Cardiac CT access economically
- Enhancing rural patient care

# CARDIAC CARE ACCESSIBLE For All