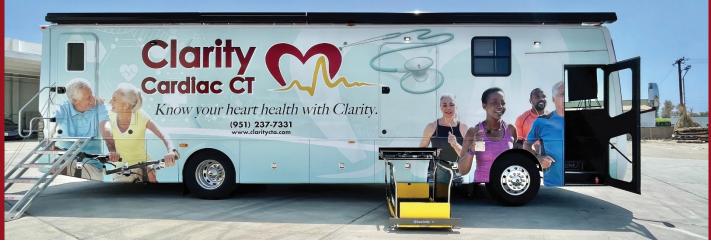

## Unique Features of the Mobile SpotLight™ Duo

- Wheelchair accessible
- Patient prep and waiting area
- Restroom (Optional)
- The bus configuration allows the technologist to also serve as the driver, eliminating the requirement to hire an additional driver.