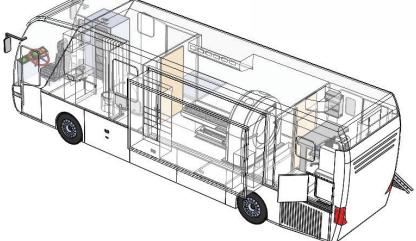

## Unique Features of the Mobile SpotLight™ Duo

- Wheelchair accessible
- Patient prep and waiting area
- Restroom (Optional)
- The bus configuration allows the technologist to also serve as the driver, eliminating the requirement to hire an additional driver.